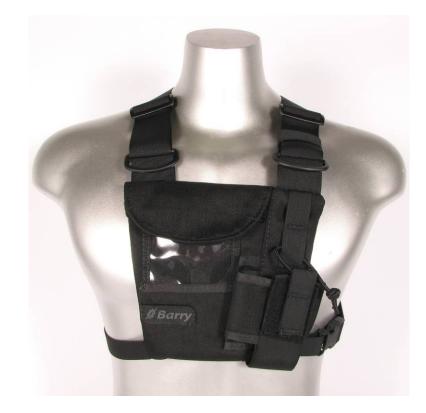

## **TECHNICAL DATA SHEET** # RH001

Pro Radio Harness

The Barry Pro Radio Harness adjusts easily to fit any size person for optimal comfort. The adjustable radio compartment fits most models of radios, while keeping the antenna and buttons unobstructed.

## **SPECIFICATIONS**

- Durable nylon 1000D construction
- Large capacity cargo pouch, pen-pouch and antenna keepers
- Large adjustable shoulder straps and elastic torso strap
- I.D. card window