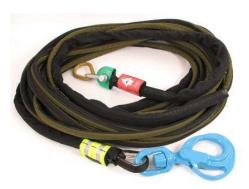

## **TECHNICAL DATA SHEET**

## Custom Tow Lines, Lifting Strops and Bridles

Barry manufactures highly customized airborne lifting systems. Our wide range of innovative products offer easy-handling and lightweight solutions for external load applications.



**Custom Longline** 



**Lifting Bridles** 

## Barry Cordage Ltd.

6110 boul. des Grandes Prairies Montreal QC H1P 1A2 Canada 514.328.3888 514.328.1963 1.800.305.2673 (Canada / USA)

www.barry.ca

Copyright © 2018 Barry Cordage Ltd.
Barry has a policy of continuous improvement and reserves the right to update product or components without prior notice.
UNCONTROLLED IF PRINTED



Photo courtesy of Geotech Airborne

## **SPECIFICATIONS**

We specialize in applications such as:

- Airborne Geophysical Surveying
- HEC/NHEC
- Downed Aircraft Recovery
- Heavy-Lift & Specialized Rigging
- Lifting Bridle Assemblies
- Drone Tow-Lines
- Specialized Longlines for Aerial Fire Suppression
- Bungee Assemblies
- Multiple Lines & Adjustable Splices

Contact us to discuss your specific requirements.