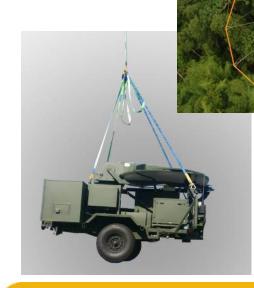

Photo courtesy of Geotech Airborne

## **SPECIFICATIONS**

We specialize in applications such as:

- Airborne Geophysical Surveying
- HEC/NHEC
- Downed Aircraft Recovery
- Heavy-Lift & Specialized Rigging
- Lifting Bridle Assemblies
- Drone Tow-Lines
- Specialized Longlines for Aerial Fire Suppression
- Bungee Assemblies
- Multiple Lines & Adjustable Splices