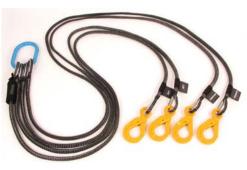

## **TECHNICAL DATA SHEET**

## Custom Tow Lines, Lifting Strops and Bridles

Barry manufactures highly customized airborne lifting systems. Our wide range of innovative products offer easy-handling and lightweight solutions for external load applications.



**Custom Longline** 



**Lifting Bridles** 

## Barry Cordage Ltd.

6110 boul. des Grandes Prairies Montreal QC H1P 1A2 Canada 514.328.3888 514.328.1963 1.800.305.2673 (Canada / USA)

www.barry.ca

Copyright © 2018 Barry Cordage Ltd.
Barry has a policy of continuous improvement and reserves the right to update product or components without prior notice.
UNCONTROLLED IF PRINTED



Photo courtesy of Geotech Airborne

## **SPECIFICATIONS**

We specialize in applications such as:

- Airborne Geophysical Surveying
- HEC/NHEC
- Downed Aircraft Recovery
- Heavy-Lift & Specialized Rigging
- Lifting Bridle Assemblies
- Drone Tow-Lines
- Specialized Longlines for Aerial Fire Suppression
- Bungee Assemblies
- Multiple Lines & Adjustable Splices

Contact us to discuss your specific requirements.