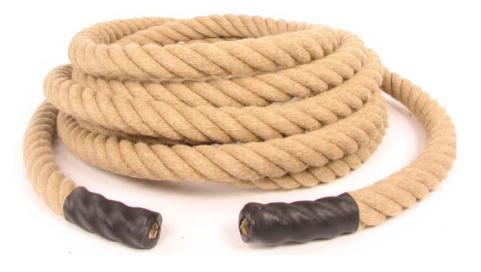

## # CTR-H Hemp Training Rope

Perfect rope for gym workout, for upper-body exercise and for tugof-war. Our training ropes are made of first grade quality raw material for an optimized durability.

Hemp rope is soft to the touch and doesn't burn the skin.

#### # CTR-H32-50

- 32 mm (1<sup>1</sup>/<sub>4</sub>") 4-strand hemp rope (natural fiber)
- Both ends finished with shrink tube
- Weight : 11.4 kg (25.1 lbs)
- Length : 15.2 m (50')

#### # CTR-H32-100

- 32 mm (1<sup>1</sup>/<sub>4</sub>") 4-strand hemp rope (natural fiber)
- Both ends finished with shrink tube
- Weight : 22.9 kg (50.5 lbs)
- Length : 30.5 m (100')

#### # CTR-H40-50

- 40 mm (1-9/16") 4-strand hemp rope (natural fiber)
- Both ends finished with shrink tube
- Weight : 18.2 kg (40.1 lbs)
- Length : 15.2 m (50')

#### # CTR-H40-100

- 40 mm (1-9/16") 4-strand hemp rope (natural fiber)
- Both ends finished with shrink tube
- Weight : 36.6 kg (80.7 lbs)
- Length : 30.5 m (100')