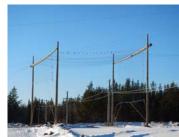

### This insulating safety net, assembled using our proprietary Barry D.E.W. Line® rope and our specially designed clips, has excellent dielectric properties and is designed to serve as a safety barrier or guard structure which is installed on rider poles or infrastructures for power lines, roads, and railway crossings. It protects and secures apparatus while performing live work under AC or DC condition.

Photo courtesy of Manitoba Hydro