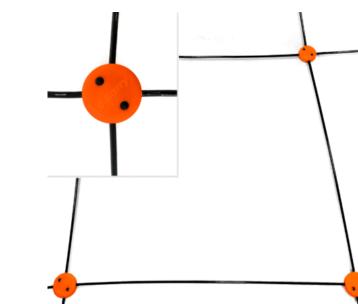

## **SPECIFICATIONS**

- Rope Diameter: 1/4" (6 mm)
- **Mesh Size:** 2'-6" x 2'-6" (0.75 m x 0.75 m)
- Mesh break strength: 600 lb (272 kg) each
- Thimble to thimble break strength: 2 000 lb (907 kg)
- **Terminations:** Stainless steel thimble every 5' (1.5 m) on 2 sides
- **Colour:** Black rope with orange junction clips
- **Weight:** 185 lb (84 kg) for 70' x 100' (21 m x 30.5 m) net
- **Standard dimensions:** 
  - o 70' x 100' (21 m x 30.5 m)
  - o 70' x 150' (21 m x 45.7 m)
  - o 70' x 200' (21 m x 61 m)