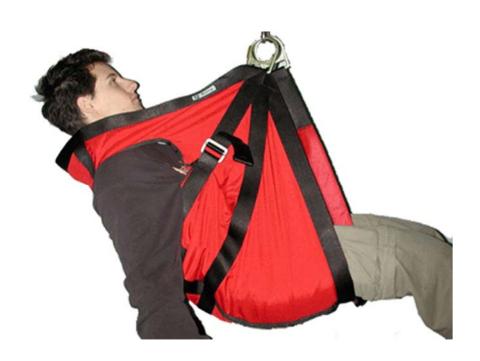

# **CEVAC**Evacuation Harness

Evacuation harness designed for rapid rescue of victims. Easy to put on, it will easily adjust to most rescued person's body size, including children.

## **SPECIFICATIONS**

- Easy to install
- Offers protection and security to the victim
- Straps adjust to the user's sitting position
- Three large connecting D-rings
- Side adjuster buckles
- Nylon webbing
- Cordura® nylon fabric
- One size
- Maximum user weight: 140 kg (310 lbs)
- Weight: 1.8 kg (3.9 lbs)