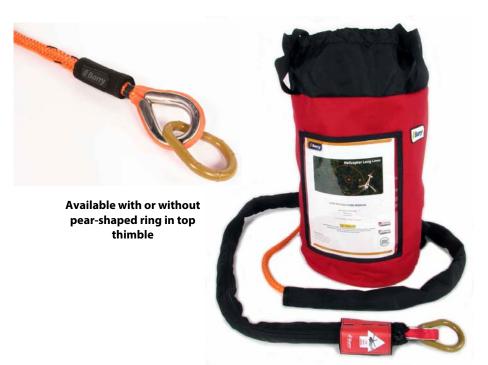

#### **Characteristics**

- 12-strand synthetic rope made of Dyneema® fiber
- Replaces wire cable for external load operations
- Extremely light compared to steel cable
- Cycled to reduce in-use elongation
- Easy storage in provided transport bag

#### **Custom Fabrication**

- Rope length
- Color coded
- Accessories (rings, hooks, etc.)

#### **End-Covers**

- 2.4 m (8') Zippered protective end-covers provide abrasion resistance at both ends of the longline
- Top identification and warning label on cinch strap at top end
- Reflective cinch strap for high visibility at bottom end

- Standard lengths: 25′, 50′, 75′, 100′, 125′, 130′, 150′ and 200′ (Other lengths available upon request)
- Available without alloy pear ring (#BLL)

Dyneema® is a trademark of DSM. Use of this trademark is prohibited unless strictly authorized.